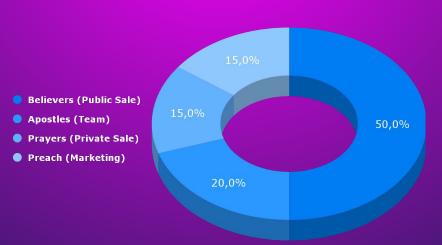

Jesus Crypt is a meme coin!. YES!

But "do not be fooled by bad preachers".

There is a team of developers, engineers, marketing, advisors, social media and cryptocurrency and trading analysts behind this project. And the project would be growing.

### Low Fees

Only **5%** of each transaction (buy or sell) where:

- 2% is distributed among all holders of \$JESUS
- 2% is is locked as liquidity to ensure constantly increasing.
- 1% is for marketing & continue developing of the team

# Why Jesus Crypt?

### <u>"This solidity contract is unique!"</u>

- The contract source is verified
- No prior similar contracts
- Ownership renounced or source does not contain an owner contract
- Creator wallet contains 0% of token supply
- Creator wallet contains 0% of liquidity
- Liquidity pool is locked



## Supply Distribution

# Why Jesus Crypt?

## Token Crucifixion:

\$JESUS is targeted to burn 10% total supply:

- 2%, when holders reaches 1,000
- 2%, when holders reaches 10,000
- 2%, when holders reaches 100,000
- 2%, when holders reaches 300,000
- 0.5%, when holders reaches 350,000
- 0.5%, when holders reaches 400,000
- 0.5%, when holders reaches 450,000
- 0.5%, when holders reaches 500,000





The first fair launch in the beginning of year 2022, with locked liquidity in JESUS/BNB pair.

The decentralized exchange platforms that can be bought or sold Jesus Crypt are:





### Smart Contract Address

#### 0xc26b4228a99d66ae567d58ee69a4e109f338e032

### Official Website

https://jesuscryptcoin.com

#### Dex & tools

https://bscscan.com/token/0xc26b4228a99d66ae567d58ee69a4e109f338e032